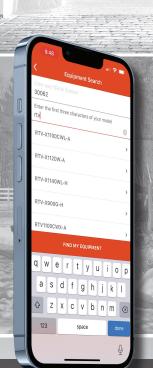

#### Easily Add Your Kubota Equipment

Simply scan your machine QR code

#### OR

Enter your machine information manually