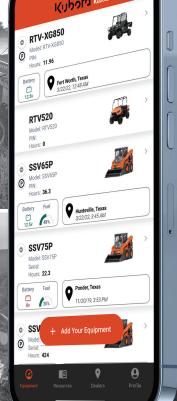

MACHINE VITALS

Know what is happening with your machine at any time. Battery, fuel and DEF levels, coolant and hydraulic oil temperatures, even if it's on or off, running or stationary.

Kubota**NOW** Telematics features are only available with Kubota**NOW** telematics-equipped machines.

#### Easily Add Your Kubota Equipment

Simply scan your machine QR code