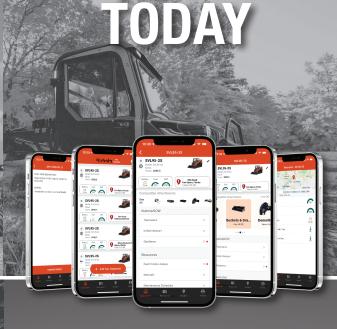

#### Easily Add Your Kubota Equipment

Simply scan your machine QR code

#### OR

Enter your machine information manually

### Quick Access to your Kubota Equipment Resources

Quickly access important information about your Kubota equipment:

- Manuals
- Maintenance Guides and Schedules
- Compatible Attachments
- and much more

# Track maintenance performed on your Kubota equipment

- Easily find maintenance intervals and checkpoints to be completed
- Mark items complete as you perform them

Keep notes of important items to remember

## Follow simple, how-to guides for common items

Know what is needed, when it's needed, and how to take care of it with simple, easy to use maintenance guides that walk you through the common maintenance checkpoints.

#### Take your Kubota equipment EVEN further

Browse performance-matched compatible attachments and implements to expand the capabilities of your Kubota equipment:

- Manuals
- Maintenance Schedules
- and more