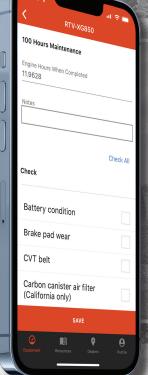

# Track maintenance performed on your Kubota equipment

- Easily find maintenance intervals and checkpoints to be completed
- Mark items complete as you perform them

Keep notes of important items to remember

## Follow simple, how-to guides for common items

Know what is needed, when it's needed, and how to take care of it with simple, easy to use maintenance guides that walk you through the common maintenance checkpoints.