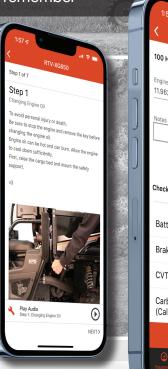

# Track maintenance performed on your Kubota equipment

- Easily find maintenance intervals and checkpoints to be completed
- Mark items complete as you perform them

Keep notes of important items to remember

## Follow simple, how-to guides for common items

Know what is needed, when it's needed, and how to take care of it with simple, easy to use maintenance guides that walk you through the common maintenance checkpoints.