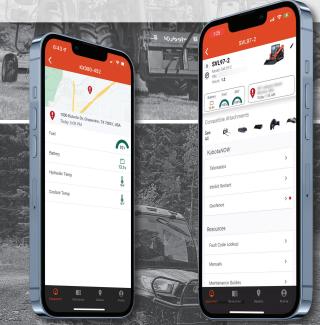

### Kubota NOW TELEMATICS

**GPS** 

Keep tabs on the location of your machine.

#### **GEOFENCE**

Create digital boundaries and get notified anytime your machine enters or leaves that boundary.

Secure your machine by remotely preventing your machine from being started.

**ALERTS** 

Receive real-time notices and important notifications when your machine is being transported, enters or leaves a geofence, is due for maintenance, and more.

MACHINE VITALS

Know what is happening with your machine at any time. Battery, fuel and DEF levels, coolant and hydraulic oil temperatures, even if it's on or off, running or stationary.

Kubota**NOW** Telematics features are only available with Kubota**NOW** telematics-equipped machines.

### Quick Access to your Kubota Equipment Resources

Quickly access important information about your Kubota equipment:

- Manuals
- Maintenance Guides and Schedules
- Compatible Attachments
- and much more

#### Take your Kubota equipment EVEN further

Browse performance-matched compatible attachments and implements to expand the capabilities of your Kubota equipment:

- Manuals
- Maintenance Schedules
- and more